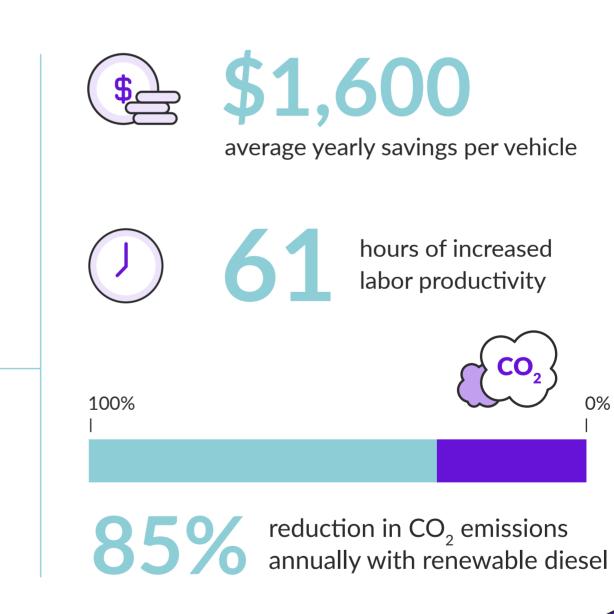

## Technology

Our robust fleet portal provides detailed metrics and reports for clear insights into your fuel consumption and cost savings. We offer full integration with WEX, Voyager and Comdata.

Find out how much hidden time, money and efficiencies we can unlock for your fleet!