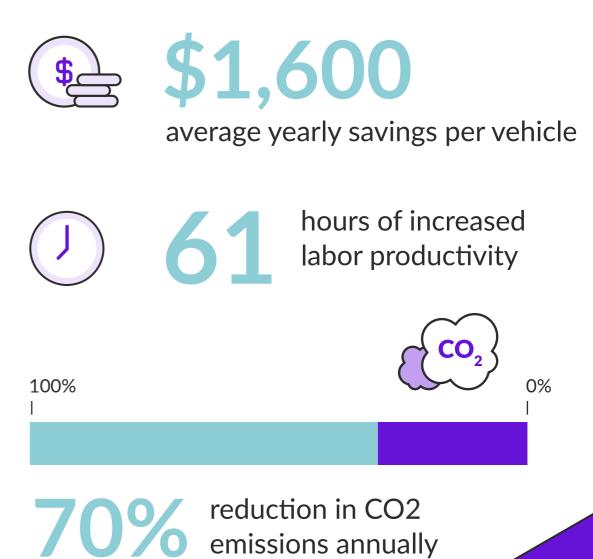

## **Technology**

Our robust fleet portal provides detailed metrics and reports for clear insights into your fuel consumption and cost savings. We offer full integration with WEX, Voyager and Comdata.

Find out how much hidden time, money and efficiencies we can unlock for your fleet!