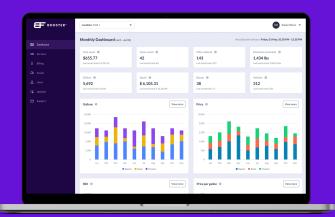

# Fleet Insights

With insight-based decisions, you can increase your route capacity and expand your fleet utilization. Access a full 360° view of your fleet, including:

- Cost savings
- Labor hours saved
- Miles reduced
- Emissions prevented
- Total gallons fueled
- Total money spent
- Total vehicles serviced by location

### **Customizable Reporting**

Schedule reports to arrive in your inbox weekly and monthly or create Quarterly Business Reports. Using our filter and sort features, get custom reports on:

- 📀 Vehicle data
- Fueling data
- 🕑 🛛 Financial data