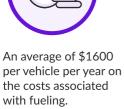

team starts each day ready to service your customers.



**Booster Smart Tanker fills** up directly at the terminals with **Unleaded and Premium Gasoline,** Diesel and Renewable Diesel.

This eliminates:



Costly USTs at fleet yards causing underground leaks, water contamination and harm to the environment.



The amount of CO2 emissions being released into the atmosphere (avg. of 14% reduction in carbon emissions per vehicle a year)

High-quality, wholesale fuel purchased directly from the source

**BOOSTER FUEL** 



**Booster Smart Tanker arrives** 

and fuels your fleet overnight.

This prevents:



misuse and fraud



traveling to get fuel. (avg. 211 miles and 13 gal per year)



**SAFETY** 

Perfect Boost: Three-stage prevention protocol with zero-drip policy based



This saves:







## Maximizes labor and efficiency (8% efficiency improvement)

**ADDITIONAL SAVINGS** 

Gives drivers time back (31 hours per driver per year)

Eliminates unnecessary CO2 emissions (average of 2.87 lbs of CO2 per fill)

With Booster, we have saved over 4,000 hours of employee time that has gone back into customer relations... It also means that each car a customer picks up has a full tank of gas.

**Enterprise Rent-a-Car** 

Learn more about Booster's mobile fueling service and find out how much hidden time, money and efficiencies

we can unlock for your fleet!

boosterusa.com

fleet@trybooster.com | 1-888-938-3563



**BOOSTER®**