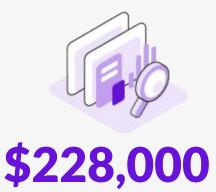

guson.

Now, Booster's dedicated customer support team ensures fueling fleets at 14 of Ferguson's locations is a seamless process with dependable, on-time deliveries.

Ferguson also benefits from Booster's advanced fuel portal and partnership with WEX. The portal provides clear and transparent fuel card usage, customizable reports and detailed billing across all locations.

"The service has always been great and our Booster team is easy to get ahold of."

Alli Davis, fleet analyst, Ferguson

### THE RESULTS



766 vehicles

fueled consistently. Booster never misses a delivery window, so Ferguson fleets stay fueled and on the go.



**17,000** miles

reduced by avoiding off-route gas station trips per quarter, allowing Ferguson to dedicate more time to other key aspects of their business.



in annual savings on labor costs, wear and tear, and fuel card misuse.

# **Partner With Booster**

Discover how Booster can impact your business through reliable and cost-effective mobile fueling.

fleet@boosterfuels.com | www.boosterusa.com | 1-888-938-3563